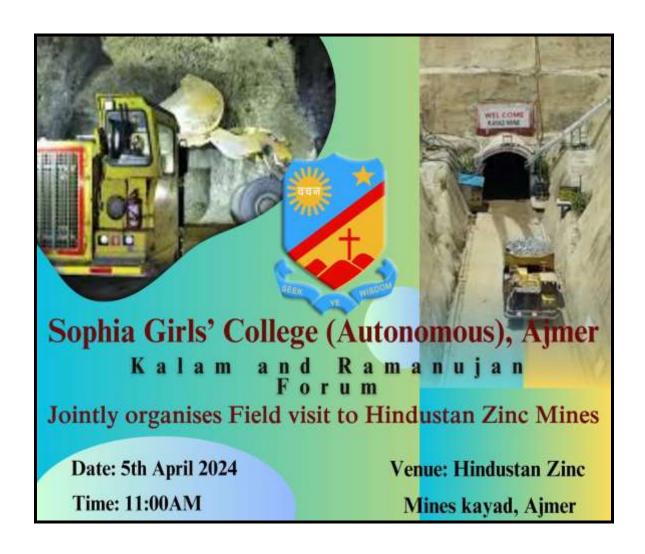

|  |
| 137.  |                                            |                                 | ( rantal.                   |  |
| 138.  |                                            | Bertil                          | Head<br>of Computer Science |  |
| 139.  |                                            | Sophi                           | B Girls' College            |  |
| 140.  |                                            | (Auton                          | omous) , Ajmer              |  |
| 141.  | =                                          |                                 |                             |  |
| 142.  |                                            |                                 |                             |  |

## "Field Visit to Hindustan Zinc Mines"



- **Date:**5<sup>th</sup> April 2024
- Total Number of the Students: 20
- Venue: Hindustan Zinc Mines, Kayad, Ajmer
- **Learning Outcome:** To create fundamental awareness about the path and knowledge of mining process.
- **Report**: **Report**: Kalam and Ramanujan forum jointly organised an educational visit to Hindustan Zinc Mines, Kayad, Ajmer. 40 students of B.Sc. Mathematics and 3 teachers have attended this visit. Students were highly benefited as they got hand on experience by visiting zinc mines.









Affiliated to MaharshiDayanandSaraswati University, Ajmer
'A+' Grade by NAAC & registered under 2(f) & 12(B) of UGC
website: sophia.college e-mail: office@sophiacollegeajmer.in, Phone No.: 0145-2427243
Address: Mirshali, Jaipur Road, Ajmer-305001, Rajasthan (India)

#### Permiss