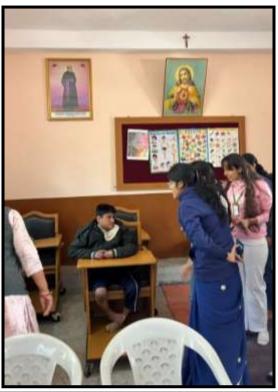

A session on "Crafting a Winning Resume: Strategies for Standing Out in the Job Market" was organized for the students of Training, Placement and Career Counselling Cell. The event aimed to equip the students with essential skills and insights to make a resume which is relevant to the contemporary times. The talk equipped them to be confident about their skills as they embark on the next step of their careers.

#### **Leaning Outcome**

- 1. To create an effective resume representing one's skills, experience, and educational background.
- 2. To learn about the new techniques of drafting a resume.