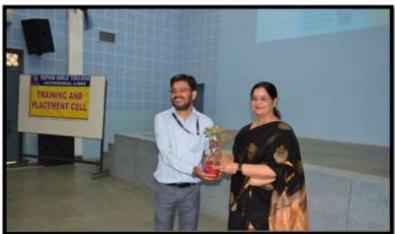

# TRAINING, PLACEMENT AND CAREER COUNSELLING CELL ACTIVITY REPORT 2023-24

- **▶ Date** −12<sup>th</sup> August, 2023
- ➤ **Level-**College
- ➤ **Venue-**College Auditorium
- ➤ **Title of the event** "Crafting a Winning Resume: Strategies for Standing Out in the Job Market"
- ➤ Total Number of the Participants –152
- > Resource Person

| S.No. | Name       | Designation     | Affiliating<br>Institute/University | Contributed in the event as a- |
|-------|------------|-----------------|-------------------------------------|--------------------------------|
| 1     | Dr. Shweta | Dean and        | IBS, Jaipur                         | Resource                       |
|       | Jain       | Program<br>Head |                                     | Person/<br>Speaker             |