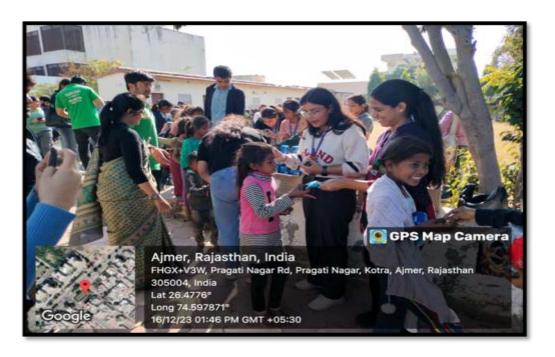

|                   |                                               |               |                           |
|       |                   |                                               |               |                           |
|       | 71.71             |                                               | 100           |                           |
| -     | -                 |                                               |               |                           |
|       | - 4               |                                               |               |                           |
|       | 3/                |                                               |               |                           |

Head
Department of Management
Sophia Girls' College
(Autonomous), Ajmer









ATHENAEUM: THE ENGLISH FORUM

is celebrating

THE JOY OF GIVING

WEEK

A Visit to MOTHER TERESA'S HOME, AJMER



Charge per student: Rs 100 "It is more blessed to give than to receive."



All the students who are interested for the visit are requested to fill the Google form, latest by 14th Dec 2023.

FORM

#### **ACTIVITY DETAILS:**

- **Date** 16<sup>th</sup> December 2023
- Level- College
- **Title of the event** "The Joy of Giving Week"
- Total Number of the Participants 80
- **Description** On December 16, 2023, the Department of English organized "The Joy of Giving Week", a heartwarming event aimed at bringing joy to the elderly residents. The day featured engaging games, interactive activities, and entertaining performances that fostered a sense of community. Personal interac