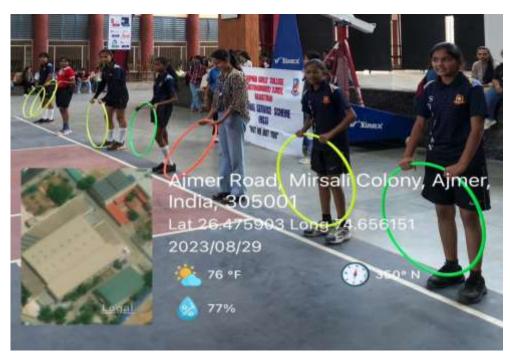

No. of volunteers participated: 26

On 29th August, 2023 National Sports Day was celebrated by the Government of India, Ministry of Youth Affairs and Sports, Directorate of NSS, New Delhi. Sophia Girls' College Autonomous, Ajmer followed the directives as laid down by the authorities and conducted the activities, thereby encouraging students to be active in sports. It was held under the supervision of NSS Officers.

The day was celebrated in order to raise the spirit of all the sports students and inculcate in them a spirit of enthusiasm. Various sports activities were conducted and number of students from different colleges honoured the event with their presence. It was a huge success as it gave the participants a great chance to show their strength and devotion towards sports.















#### **RAJASTHAN MISSION 2030**

DATE: 31<sup>ST</sup> August 2023 VENUE: Indoor Stadium

No. of volunteers participated: 23

On 31st August 2023, the government of Rajasthan organised Rajasthan Mission 2030 in view of what our future Rajasthan will be like.

To portray the vision among the future and youth voters, the NSS coordinators along in collaboration with Government of Rajasthan

The aim of the meeting was to learn how our leaders will be putting efforts in making Rajasthan, a developed state, in upcoming years.

















| 250(5)   | 3 Shumika