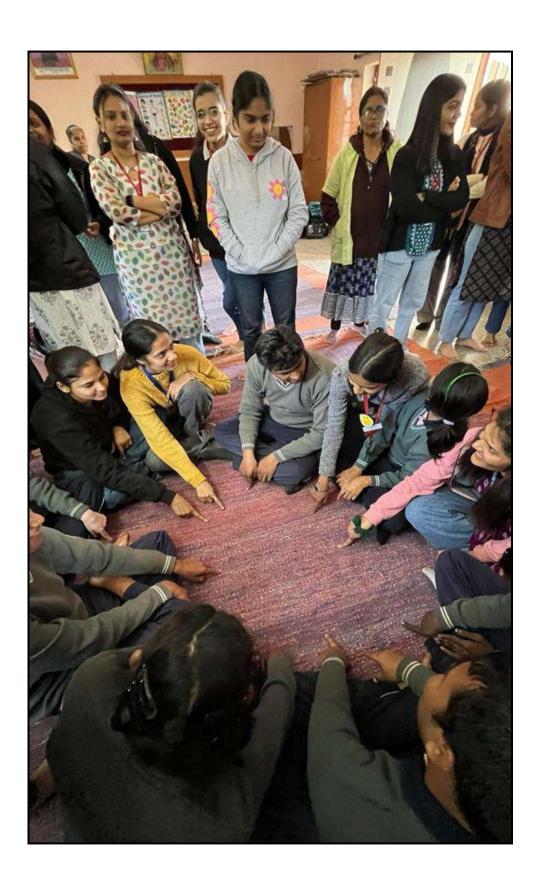

# TRAINING, PLACEMENT AND CAREER COUNSELLING CELL ACTIVITY REPORT 2023-24

- **▶ Date** −12<sup>th</sup> August, 2023
- ➤ **Level-**College
- ➤ **Venue-**College Auditorium
- ➤ **Title of the event** "Crafting a Winning Resume: Strategies for Standing Out in the Job Market"
- ➤ Total Number of the Participants –152
- > Resource Person

A session on "Crafting a Winning Resume: Strategies for Standing Out in the Job Market" was organized for the students of Training, Placement and Career Counselling Cell. The event aimed to equip the students with essential skills and insights to make a resume which is relevant to the contemporary times. The talk equipped them to be confident about their skills as they embark on the next step of their careers.