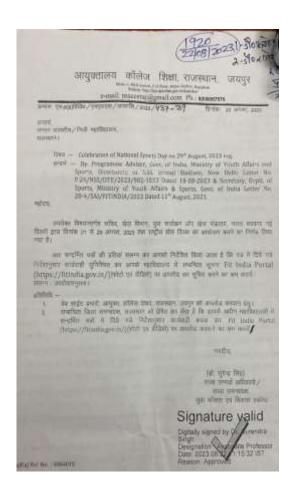

ium

No. of volunteers participated: 26

On 29th August, 2023 National Sports Day was celebrated by the Government of India, Ministry of Youth Affairs and Sports, Directorate of NSS, New Delhi. Sophia Girls' College Autonomous, Ajmer followed the directives as laid down by the authorities and conducted the activities, thereby encouraging students to be active in sports. It was held under the supervision of NSS Officers.

The day was celebrated in order to raise the spirit of all the sports students and inculcate in them a spirit of enthusiasm. Various sports activities were conducted and number of students from different colleges honoured the event with their presence. It was a huge success as it gave the participants a great chance to show their strength and devotion towards sports.















#### **RAJASTHAN MISSION 2030**

DATE: 31<sup>ST</sup> August 2023 VENUE: Indoor Stadium

No. of volunteers participated: 23

On 31st August 2023, the government of Rajasthan organised Rajasthan Mission 2030 in view of what our future Rajasthan will be like.

To portray the vision among the future and youth voters, the NSS coordinators along in collaboration with Government of Rajasthan

The aim of the meeting was to learn how our leaders will be putting efforts in making Rajasthan, a developed state, in upcoming years.

















| 250(5)   | 3 Shumika