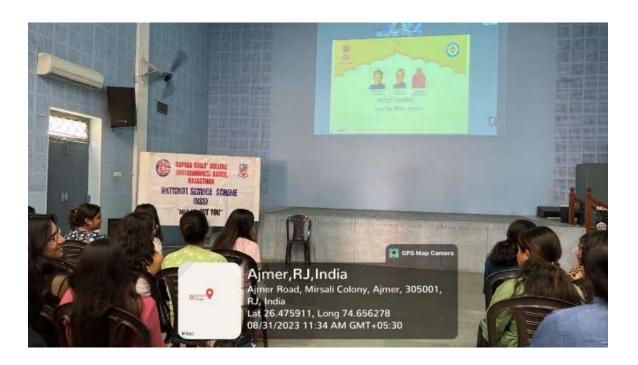

# TRAINING, PLACEMENT AND CAREER COUNSELLING CELL ACTIVITY REPORT 2023-24

- **▶ Date** −12<sup>th</sup> August, 2023
- ➤ **Level-**College
- ➤ **Venue-**College Auditorium
- ➤ **Title of the event** "Crafting a Winning Resume: Strategies for Standing Out in the Job Market"
- ➤ Total Number of the Participants –152
- > Resource Person

A session on "Crafting a Winning Resume: Strategies for Standing Out in the Job Market" was organized for the students of Training, Placement and Career Counselling Cell. The event aimed to equip the students with essential skills and insights to make a resume which is relevant to the contemporary times. The talk equipped them to be confident about their skills as they embark on the next step of their careers.