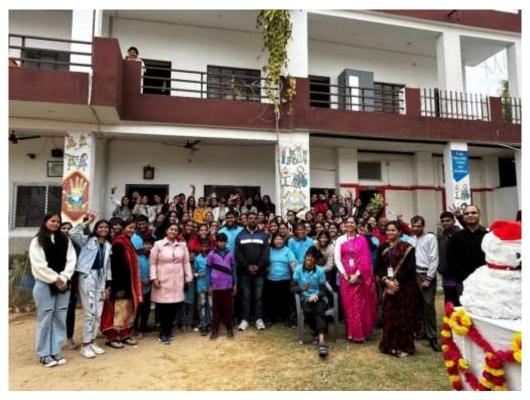

# TRAINING, PLACEMENT AND CAREER COUNSELLING CELL ACTIVITY REPORT 2023-24

- **▶ Date** −12<sup>th</sup> August, 2023
- ➤ **Level-**College
- ➤ **Venue-**College Auditorium
- ➤ **Title of the event** "Crafting a Winning Resume: Strategies for Standing Out in the Job Market"
- ➤ Total Number of the Participants –152
- > Resource Person

A session on "Crafting a Winning Resume: Strategies for Standing Out in the Job Market" was organized for the students of Training, Placement and Career Counselling Cell. The event aimed to equip the students with essential skills and insights to make a resume which is relevant to the contemporary times. The talk equipped them to be confident about their skills as they embark on the next step of their careers.