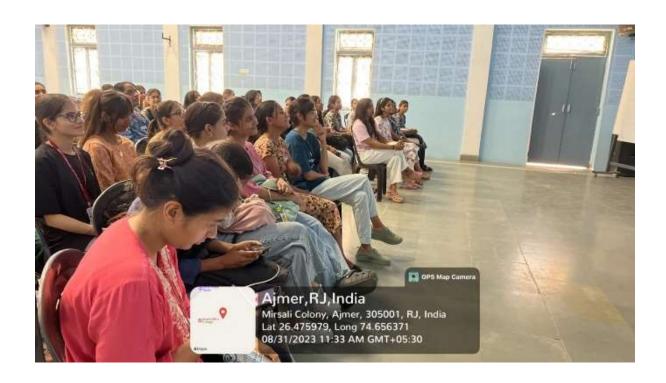

# TRAINING, PLACEMENT AND CAREER COUNSELLING CELL ACTIVITY REPORT 2023-24

- **▶ Date** −12<sup>th</sup> August, 2023
- ➤ **Level-**College
- ➤ **Venue-**College Auditorium
- ➤ **Title of the event** "Crafting a Winning Resume: Strategies for Standing Out in the Job Market"
- ➤ Total Number of the Participants –152
- > Resource Person

A session on "Crafting a Winning Resume: Strategies for Standing Out in the Job Market" was organized for the students of Training, Placement and Career Counselling Cell. The event aimed to equip the students with essential skills and insights to make a resume which is relevant to the contemporary times. The talk equipped them to be confident about their skills as they embark on the next step of their careers.