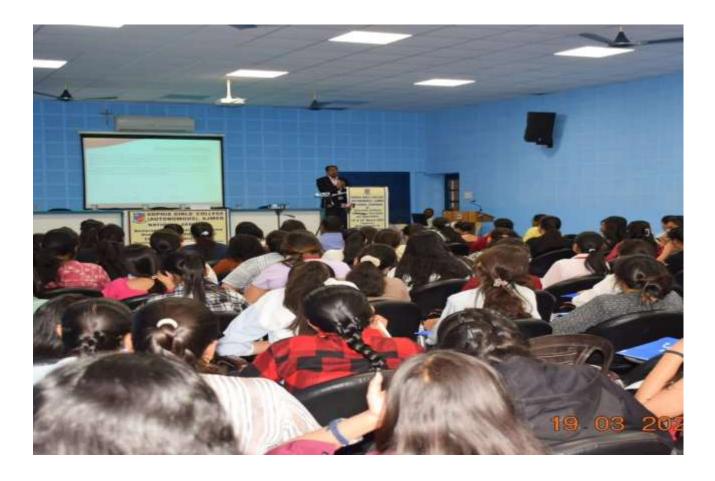

# TRAINING, PLACEMENT AND CAREER COUNSELLING CELL ACTIVITY REPORT 2023-24

- **▶ Date** −12<sup>th</sup> August, 2023
- ➤ **Level-**College
- ➤ **Venue-**College Auditorium
- ➤ **Title of the event** "Crafting a Winning Resume: Strategies for Standing Out in the Job Market"
- ➤ Total Number of the Participants –152
- > Resource Person

A session on "Crafting a Winning Resume: Strategies for Standing Out in the Job Market" was organized for the students of Training, Placement and Career Counselling Cell. The event aimed to equip the students with essential skills and insights to make a resume which is relevant to the contemporary times. The talk equipped them to be confident about their skills as they embark on the next step of their careers.