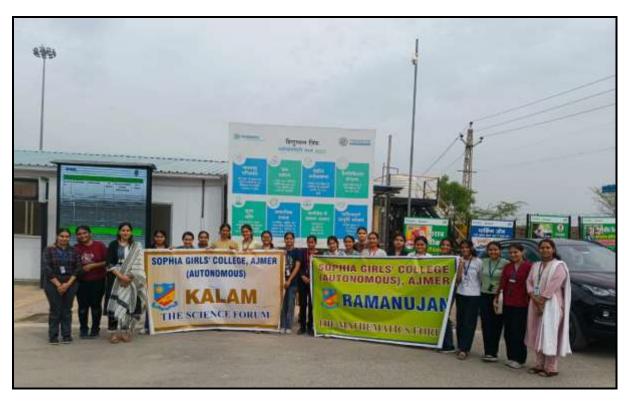

141.  | =                                          |                                 |                             |  |
| 142.  |                                            |                                 |                             |  |

## "Field Visit to Hindustan Zinc Mines"



- **Date:**5<sup>th</sup> April 2024
- Total Number of the Students: 20
- Venue: Hindustan Zinc Mines, Kayad, Ajmer
- **Learning Outcome:** To create fundamental awareness about the path and knowledge of mining process.
- **Report**: **Report**: Kalam and Ramanujan forum jointly organised an educational visit to Hindustan Zinc Mines, Kayad, Ajmer. 40 students of B.Sc. Mathematics and 3 teachers have attended this visit. Students were highly benefited as they got hand on experience by visiting zinc mines.









Affiliated to MaharshiDayanandSaraswati University, Ajmer
'A+' Grade by NAAC & registered under 2(f) & 12(B) of UGC
website: sophia.college e-mail: office@sophiacollegeajmer.in, Phone No.: 0145-2427243
Address: Mirshali, Jaipur Road, Ajmer-305001, Rajasthan (India)

#### Permission Letter

To

The Director

Zinc Mines (Kayad)

Ajmer

Subject: Permission for visiting the Zinc Mines on 5 April 2024.

Dear Sir

This is to request you to permit 18 students of B.Sc Maths accompanied by 3 staff members for a visit to your Zinc mine at kayad, Ajmer. Kindly allow us to visit the mines on 5 April 2024. This is a part of our curriculum and students will be preparing a report on the same.

Thanking you for your concern and co-operation.

Thanking you

Yours sincerely

Prof. Sr. Pearl

& Pearl