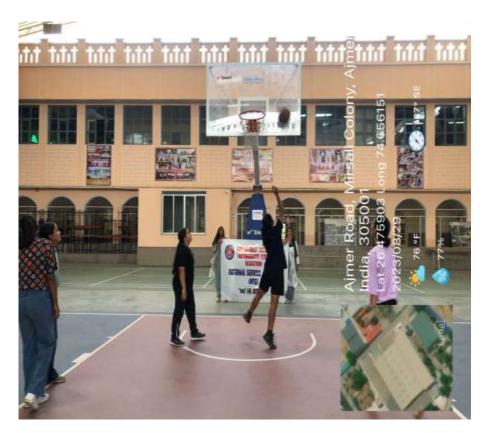

o. of volunteers participated: 26

On 29th August, 2023 National Sports Day was celebrated by the Government of India, Ministry of Youth Affairs and Sports, Directorate of NSS, New Delhi. Sophia Girls' College Autonomous, Ajmer followed the directives as laid down by the authorities and conducted the activities, thereby encouraging students to be active in sports. It was held under the supervision of NSS Officers.

The day was celebrated in order to raise the spirit of all the sports students and inculcate in them a spirit of enthusiasm. Various sports activities were conducted and number of students from different colleges honoured the event with their presence. It was a huge success as it gave the participants a great chance to show their strength and devotion towards sports.















#### **RAJASTHAN MISSION 2030**

DATE: 31<sup>ST</sup> August 2023 VENUE: Indoor Stadium

No. of volunteers participated: 23

On 31st August 2023, the government of Rajasthan organised Rajasthan Mission 2030 in view of what our future Rajasthan will be like.

To portray the vision among the future and youth voters, the NSS coordinators along in collaboration with Government of Rajasthan

The aim of the meeting was to learn how our leaders will be putting efforts in making Rajasthan, a developed state, in upcoming years.

















| 250(5)   | 3 Shumika