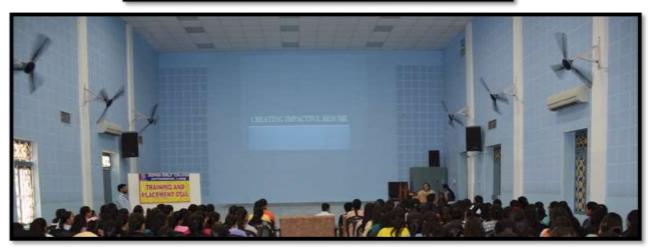

A session on "Crafting a Winning Resume: Strategies for Standing Out in the Job Market" was organized for the students of Training, Placement and Career Counselling Cell. The event aimed to equip the students with essential skills and insights to make a resume which is relevant to the contemporary times. The talk equipped them to be confident about their skills as they embark on the next step of their careers.

#### **Leaning Outcome**

- 1. To create an effective resume representing one's skills, experience, and educational background.
- 2. To learn about the new techniques of drafting a resume.