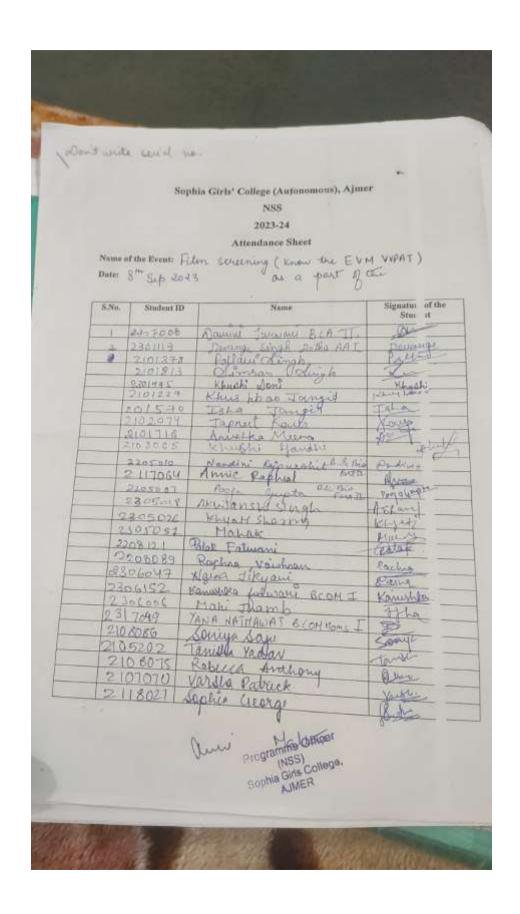

ng to educate themselves and others about Electronic Voting Machines (EVM) and Voter Verified Paper Audit Trail (VVPAT). This initiative aimed to provide the volunteers with a better understanding of these technologies and their role in the voting process.

By watching the movie, the volunteers were able to learn about the functioning and importance of EVM and VVPAT in ensuring transparent and fair elections. It must have been an informative and engaging experience for them.

This movie screening organized by the NSS volunteers of Sophia Girls College in Ajmer reflects their commitment to promoting awareness and knowledge about the electoral process. It's wonderful to see them taking proactive steps to learn and educate others about these important aspects of voting.

#### PICTURES -









Name of the Activity- "Industrial Visit to GRTM Industries Private Limited"

**Date of activity** – 9<sup>th</sup> September, 2023

**Number of Participants** – 91

Venue-GRTM Industries Private Limited, Nasirabad

#### Objective of the Activity -

Catalyst-The Chemistry Forum Organized an Industrial Visit to GRTM Industries, for the students of classes B.Sc. and M.Sc., where they had the opportunity to dive deep into the world of industrial processes, witnessing the process of how the quality products are manufactured and packaged.

#### **Learning Outcome**

The students embarked the insightful industrial visit. This visit helped the student in exploring the Real- World Application of Knowledge.



# FORUM SOPHIA GIRLS' COLLEGE (AUTONOMOUS), AJMER

INDUSTRIAL VISIT

GRTM INDUSTRIES