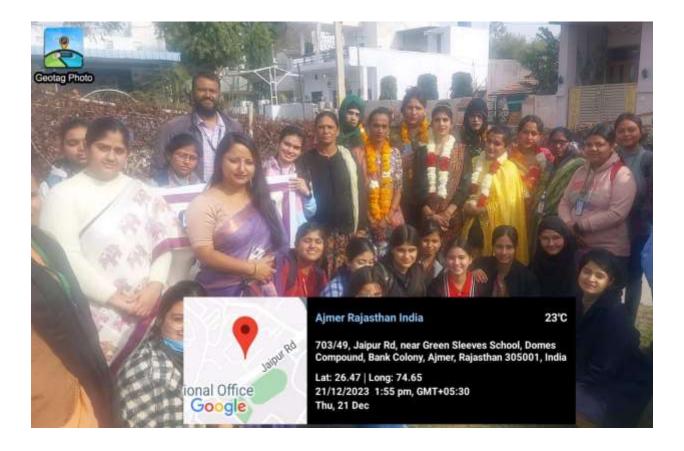

# Training Placement & Career Counselling Cell

is Organizing
Student Knowledge Sharing Program
on

"Crafting a Winning Resume:
Strategies for Standing Out in the
Job Market"

RESOURCE PERSON DR. SHWETA JAIN (DEAN & PROGRAM HEAD IBS, JAIPUR)

Date: 12th August,

2023

Time: 12:30 p.m.

Venue: College

Auditorium

A session on "Crafting a Winning Resume: Strategies for Standing Out in the Job Market" was organized for the students of Training, Placement and Career Counselling Cell. The event aimed to equip the students with essential skills and insights to make a resume which is relevant to the contemporary times. The talk equipped them to be confident about their skills as they embark on the next step of their careers.