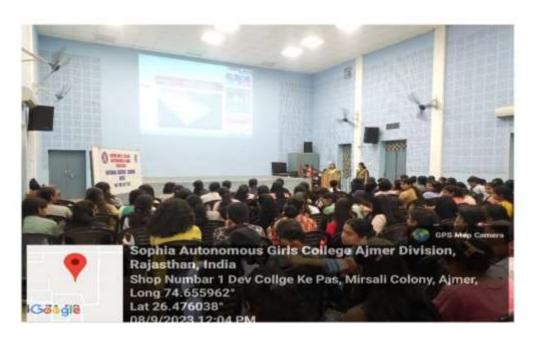

eening to educate themselves and others about Electronic Voting Machines (EVM) and Voter Verified Paper Audit Trail (VVPAT). This initiative aimed to provide the volunteers with a better understanding of these technologies and their role in the voting process.

By watching the movie, the volunteers were able to learn about the functioning and importance of EVM and VVPAT in ensuring transparent and fair elections. It must have been an informative and engaging experience for them.

This movie screening organized by the NSS volunteers of Sophia Girls College in Ajmer reflects their commitment to promoting awareness and knowledge about the electoral process. It's wonderful to see them taking proactive steps to learn and educate others about these important aspects of voting.

#### PICTURES -









Name of the Activity- "Industrial Visit to GRTM Industries Private Limited"

**Date of activity** – 9<sup>th</sup> September, 2023

**Number of Participants** – 91

Venue-GRTM Industries Private Limited, Nasirabad

#### Objective of the Activity -

Catalyst-The Chemistry Forum Organized an Industrial Visit to GRTM Industries, for the students of classes B.Sc. and M.Sc., where they had the opportunity to dive deep into the world of industrial processes, witnessing the process of how the quality products are manufactured and packaged.

#### **Learning Outcome**

The students embarked the insightful industrial visit. This visit helped the student in exploring the Real- World Application of Knowledge.



# FORUM SOPHIA GIRLS' COLLEGE (AUTONOMOUS), AJMER

INDUSTRIAL VISIT

GRTM INDUSTRI