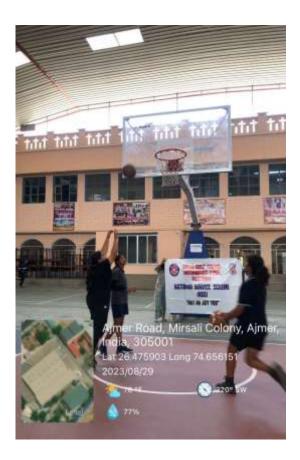

m

No. of volunteers participated: 26

On 29th August, 2023 National Sports Day was celebrated by the Government of India, Ministry of Youth Affairs and Sports, Directorate of NSS, New Delhi. Sophia Girls' College Autonomous, Ajmer followed the directives as laid down by the authorities and conducted the activities, thereby encouraging students to be active in sports. It was held under the supervision of NSS Officers.

The day was celebrated in order to raise the spirit of all the sports students and inculcate in them a spirit of enthusiasm. Various sports activities were conducted and number of students from different colleges honoured the event with their presence. It was a huge success as it gave the participants a great chance to show their strength and devotion towards sports.















#### **RAJASTHAN MISSION 2030**

DATE: 31<sup>ST</sup> August 2023 VENUE: Indoor Stadium

No. of volunteers participated: 23

On 31st August 2023, the government of Rajasthan organised Rajasthan Mission 2030 in view of what our future Rajasthan will be like.

To portray the vision among the future and youth voters, the NSS coordinators along in collaboration with Government of Rajasthan

The aim of the meeting was to learn how our leaders will be putting efforts in making Rajasthan, a developed state, in upcoming years.

















| 250(5)   | 3 Shumika