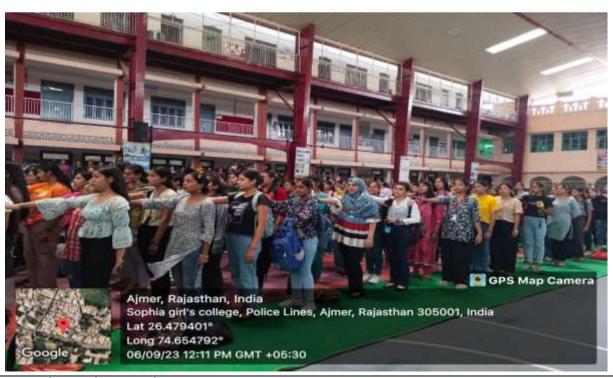

.

Two officials came for the talk Ma'am Meena Sharma (Media & SWEEP prog. Officer) and DR. Sameeksha Verma (Media Officer) for conveying the message on importance of voting.

They conducted an assembly where they performed a Nukkad Natak (street play) to raise awareness about voting. It's great to see them using creative methods to encourage people to exercise their right to vote. Additionally, they had a song dedicated to voting, which must have been a powerful way to convey the importance of voting.

The main objective of organizing this program was to make the students aware about their voting rights and the importance of giving vote so that our State will be leaded by a fair leader for the sake of the society and creating awareness among the citizens of our country.

## PICTURES -





#### NEWSPAPER PRINTS -

## नुक्कड़ नाटक से दिया मतदाता जागरूकता का संदेश, जिम्मेदार मतदाता बनने की ली शपथ

( आधुनिक राजस्थान ) अजमेर। जयपुर रोड स्थित सोफिया गर्ल्स कॉलेज (स्वायत्त) को राष्ट्रीय सेवा योजना एवं जिला परिषद सोशल मीडिया ओरिएटेशन के

संयुक्त तत्कावधान में बुधवार को जिला निर्वाचन अधिकारी के सहयोग से राज्य विधानसभा चुनाव 2023 के लिए मतदान के महत्त्व और मतदाता के अधिकारों पर मतदाता जागरुकाता कार्यक्रम का आयोजन किया गया। इस अवसर पर कॉलेज को एनएसएस स्वर्यसेवकों ने संबोचक डॉ रुचि माधुर के निर्देशन में मतदान के महत्व पर नुकड़ नाटक



प्रस्तुत किया । जिला परिषद के मीडिया अधिकारियों के साथ कॉलेज के छात्राओं ने एक जिम्मेदार मतदाता होने की त्रापथ ली । मतदान तो करना ही हैं, लेकिन दूसरों को भी मतदान के लिए प्रेरित करना हर भारतीय का कर्तव्य हैं । मीडिया अधिकारी मीना शर्मा और डॉ. समीक्षा वर