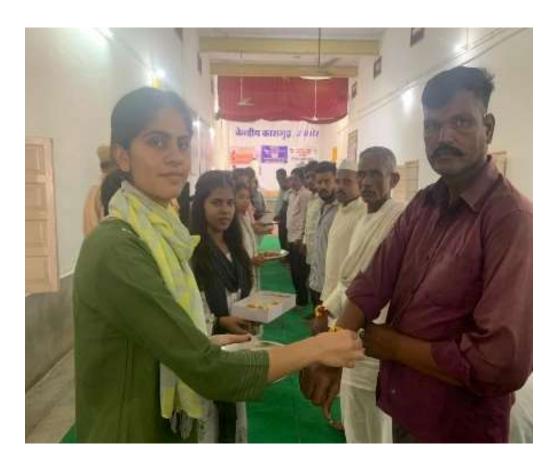

# TRAINING, PLACEMENT AND CAREER COUNSELLING CELL ACTIVITY REPORT 2023-24

- **▶ Date** −12<sup>th</sup> August, 2023
- ➤ **Level-**College
- ➤ **Venue-**College Auditorium
- ➤ **Title of the event** "Crafting a Winning Resume: Strategies for Standing Out in the Job Market"
- ➤ Total Number of the Participants –152
- > Resource Person

A session on "Crafting a Winning Resume: Strategies for Standing Out in the Job Market" was organized for the students of Training, Placement and Career Counselling Cell. The event aimed to equip the students with essential skills and insights to make a resume which is relevant to the contemporary times. The talk equipped them to be confident about their skills as they embark on the next step of their careers.