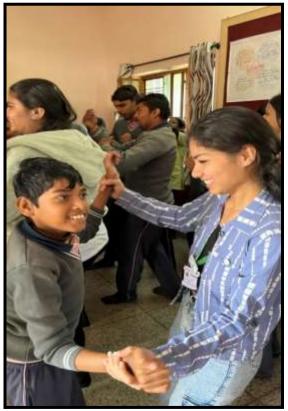

A session on "Crafting a Winning Resume: Strategies for Standing Out in the Job Market" was organized for the students of Training, Placement and Career Counselling Cell. The event aimed to equip the students with essential skills and insights to make a resume which is relevant to the contemporary times. The talk equipped them to be confident about their skills as they embark on the next step of their careers.

#### **Leaning Outcome**

- 1. To create an effective resume representing one's skills, experience, and educational background.
- 2. To learn about the new techniques of drafting a resume.