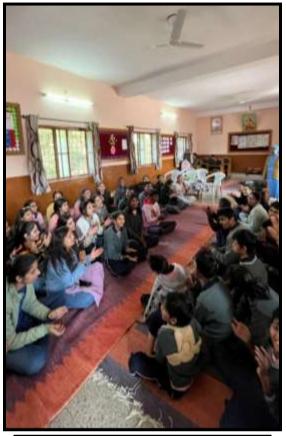

A session on "Crafting a Winning Resume: Strategies for Standing Out in the Job Market" was organized for the students of Training, Placement and Career Counselling Cell. The event aimed to equip the students with essential skills and insights to make a resume which is relevant to the contemporary times. The talk equipped them to be confident about their skills as they embark on the next step of their careers.

#### **Leaning Outcome**

- 1. To create an effective resume representing one's skills, experience, and educational background.
- 2. To learn about the new techniques of drafting a resume.