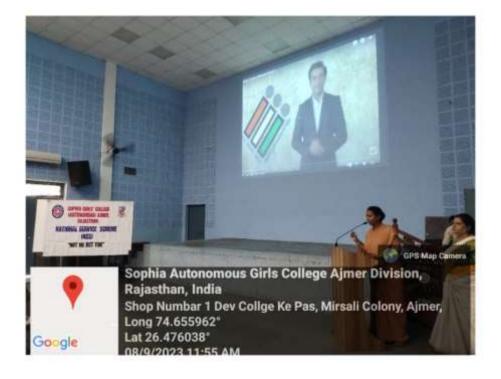

ning to educate themselves and others about Electronic Voting Machines (EVM) and Voter Verified Paper Audit Trail (VVPAT). This initiative aimed to provide the volunteers with a better understanding of these technologies and their role in the voting process.

By watching the movie, the volunteers were able to learn about the functioning and importance of EVM and VVPAT in ensuring transparent and fair elections. It must have been an informative and engaging experience for them.

This movie screening organized by the NSS volunteers of Sophia Girls College in Ajmer reflects their commitment to promoting awareness and knowledge about the electoral process. It's wonderful to see them taking proactive steps to learn and educate others about these important aspects of voting.

#### PICTURES -









Name of the Activity- "Industrial Visit to GRTM Industries Private Limited"

**Date of activity** – 9<sup>th</sup> September, 2023

**Number of Participants** – 91

Venue-GRTM Industries Private Limited, Nasirabad

#### Objective of the Activity -

Catalyst-The Chemistry Forum Organized an Industrial Visit to GRTM Industries, for the students of classes B.Sc. and M.Sc., where they had the opportunity to dive deep into the world of industrial processes, witnessing the process of how the quality products are manufactured and packaged.

#### **Learning Outcome**

The students embarked the insightful industrial visit. This visit helped the student in exploring the Real- World Application of Knowledge.



# FORUM SOPHIA GIRLS' COLLEGE (AUTONOMOUS), AJMER

INDUSTRIAL VISIT

GRTM INDUSTRIES