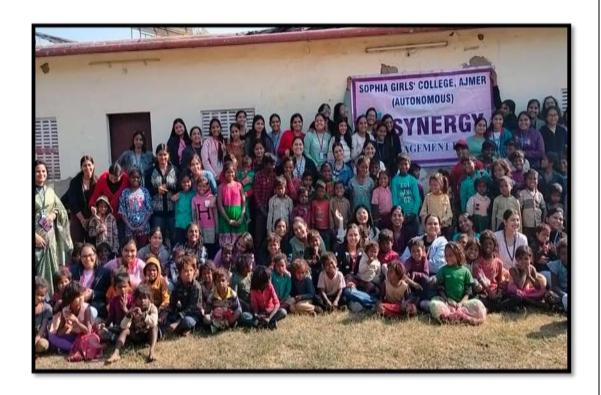

|                   |                                               |               |                           |
|       |                   |                                               |               |                           |
|       | 71.71             |                                               | 100           |                           |
| -     | -                 |                                               |               |                           |
|       | - 4               |                                               |               |                           |
|       | 3/                |                                               |               |                           |

Head
Department of Management
Sophia Girls' College
(Autonomous), Ajmer









ATHENAEUM: THE ENGLISH FORUM

is celebrating

THE JOY OF GIVING

WEEK

A Visit to MOTHER TERESA'S HOME, AJMER



Charge per student: Rs 100 "It is more blessed to give than to receive."



All the students who are interested for the visit are requested to fill the Google form, latest by 14th Dec 2023.

FORM

#### **ACTIVITY DETAILS:**

- **Date** 16<sup>th</sup> December 2023
- Level- College
- **Title of the event** "The Joy of Giving Week"
- Total Number of the Participants 80
- **Description** On December 16, 2023, the Department of English organized "The Joy of Giving Week", a heartwarming event aimed at bringing joy to the elderly residents. The day featured engaging games, interactive activities, and entertaining performances that fostered a sense of community. Personal inter