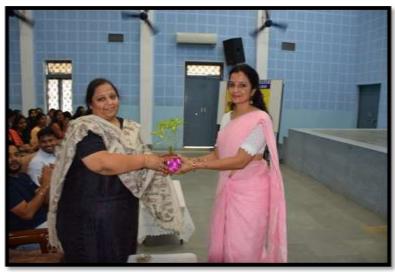

A session on "Crafting a Winning Resume: Strategies for Standing Out in the Job Market" was organized for the students of Training, Placement and Career Counselling Cell. The event aimed to equip the students with essential skills and insights to make a resume which is relevant to the contemporary times. The talk equipped them to be confident about their skills as they embark on the next step of their careers.