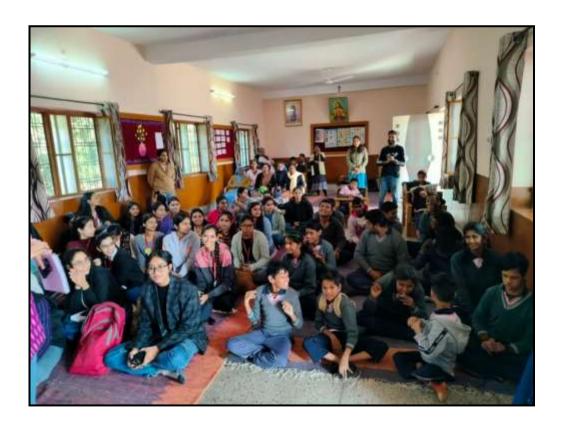

# TRAINING, PLACEMENT AND CAREER COUNSELLING CELL ACTIVITY REPORT 2023-24

- **▶ Date** −12<sup>th</sup> August, 2023
- ➤ **Level-**College
- ➤ **Venue-**College Auditorium
- ➤ **Title of the event** "Crafting a Winning Resume: Strategies for Standing Out in the Job Market"
- ➤ Total Number of the Participants –152
- > Resource Person

A session on "Crafting a Winning Resume: Strategies for Standing Out in the Job Market" was organized for the students of Training, Placement and Career Counselling Cell. The event aimed to equip the students with essential skills and insights to make a resume which is relevant to the contemporary times. The talk equipped them to be confident about their skills as they embark on the next step of their careers.