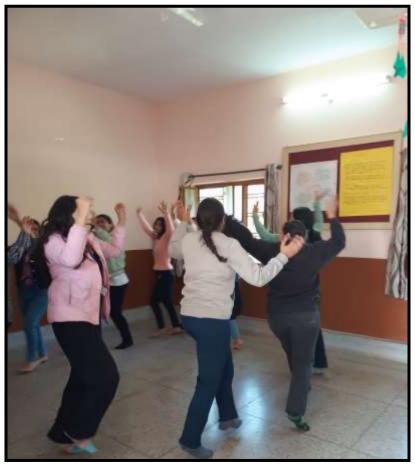

A session on "Crafting a Winning Resume: Strategies for Standing Out in the Job Market" was organized for the students of Training, Placement and Career Counselling Cell. The event aimed to equip the students with essential skills and insights to make a resume which is relevant to the contemporary times. The talk equipped them to be confident about their skills as they embark on the next step of their careers.

#### **Leaning Outcome**

- 1. To create an effective resume representing one's skills, experience, and educational background.
- 2. To learn about the new techniques of drafting a resume.