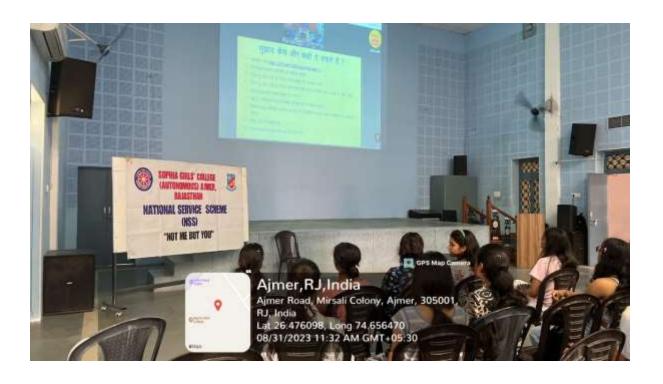

# TRAINING, PLACEMENT AND CAREER COUNSELLING CELL ACTIVITY REPORT 2023-24

- **▶ Date** −12<sup>th</sup> August, 2023
- ➤ **Level-**College
- ➤ **Venue-**College Auditorium
- ➤ **Title of the event** "Crafting a Winning Resume: Strategies for Standing Out in the Job Market"
- ➤ Total Number of the Participants –152
- > Resource Person

A session on "Crafting a Winning Resume: Strategies for Standing Out in the Job Market" was organized for the students of Training, Placement and Career Counselling Cell. The event aimed to equip the students with essential skills and insights to make a resume which is relevant to the contemporary times. The talk equipped them to be confident about their skills as they embark on the next step of their careers.