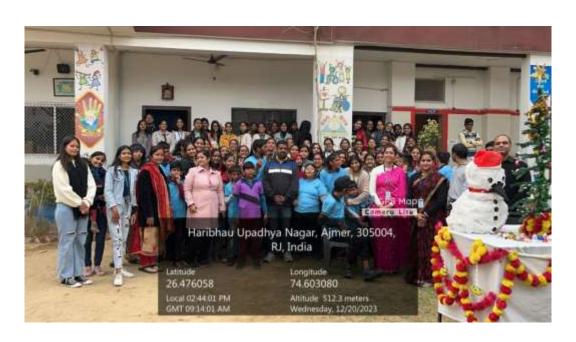

# TRAINING, PLACEMENT AND CAREER COUNSELLING CELL ACTIVITY REPORT 2023-24

- **▶ Date** −12<sup>th</sup> August, 2023
- ➤ **Level-**College
- ➤ **Venue-**College Auditorium
- ➤ **Title of the event** "Crafting a Winning Resume: Strategies for Standing Out in the Job Market"
- ➤ Total Number of the Participants –152
- > Resource Person

A session on "Crafting a Winning Resume: Strategies for Standing Out in the Job Market" was organized for the students of Training, Placement and Career Counselling Cell. The event aimed to equip the students with essential skills and insights to make a resume which is relevant to the contemporary times. The talk equipped them to be confident about their skills as they embark on the next step of their careers.