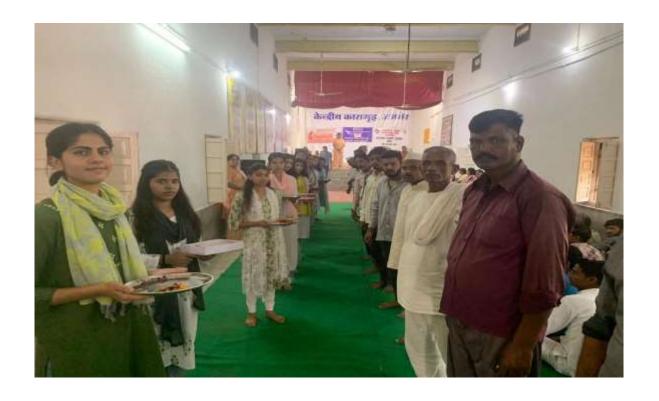

# TRAINING, PLACEMENT AND CAREER COUNSELLING CELL ACTIVITY REPORT 2023-24

- **▶ Date** −12<sup>th</sup> August, 2023
- ➤ **Level-**College
- ➤ **Venue-**College Auditorium
- ➤ **Title of the event** "Crafting a Winning Resume: Strategies for Standing Out in the Job Market"
- ➤ Total Number of the Participants –152
- > Resource Person

A session on "Crafting a Winning Resume: Strategies for Standing Out in the Job Market" was organized for the students of Training, Placement and Career Counselling Cell. The event aimed to equip the students with essential skills and insights to make a resume which is relevant to the contemporary times. The talk equipped them to be confident about their skills as they embark on the next step of their careers.