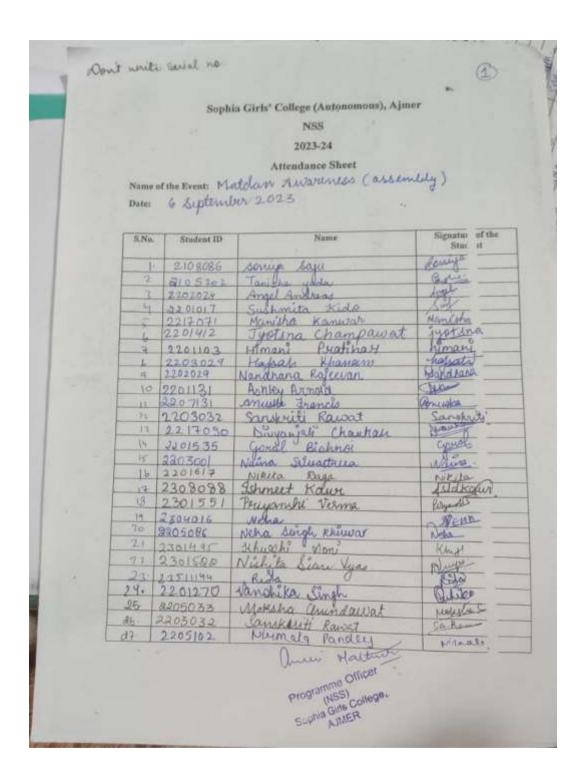

का आयोजन किया गया। इस अवसर पर कॉलेज की एनएसएस स्वयंसेवकों ने संयोजक डॉ रुचि माथर के निर्देशन में मतदान के महत्व पर नुक्कड़ नाटक प्रस्तुत किया। जिला परिषद के मीडिया अधिकारियों के साथ कॉलेज के छात्राओं ने एक जिम्मेदार मतदाता होने की शपथ ली। मतदान तो करना ही हैं, लेकिन दूसरों को भी मतदान के लिए प्रेरित करना हर भारतीय का कर्तव्य हैं। मीडिया अधिकारी मीना शर्मा और डॉ. समीक्षा वर्मा ने सभा को संबोधित करते हुए मतदाता जागरूकता के लिए प्रेरित किया। राजस्थान मिशन 2030 के तहत निबंध लेखन प्रतियोगिता. मतदाता जागरूकता पर वार्ता और भाषण प्रतियोगिता जैसी विभिन्न गतिविधियों का भी आयोजन किया गया । निर्णायक के रूप में लायंस क्लब की बेटी बचाओं की प्रांतीय सभापति लायन आभा गांधी थी। विजेताओं का उत्साहवर्धन कर पुरस्कृत किया गया। अंत में महाविद्यालय की प्राचार्य सिस्टर डॉ स्वप्ना जॉन ने सभी का आभार व्यक्त किया।



#### **MATDAAN AWARENESS**

(Movie screening)

**Date-**8th September **Venue-**College Auditorium

No. of participants- 42

On 8th September 2023, NSS volunteers of Sophia Girls College, Ajmer in collaboration with SVEEP organized a movie screening to educate themselves and others about Electronic Voting Machines (EVM) and Voter Verified Paper Audit Trail (VVPAT). This initiative aimed to provide the volunteers with a better understanding of these technologies and their role in the voting process.

By watching the movie, the volunteers were able to learn about the functioning and importance of EVM and VVPAT in ensuring transparent and fair elections. It must have been an informative and engaging experience for them.

This movie screening organized by the NSS volunteers of Sophia Girls C