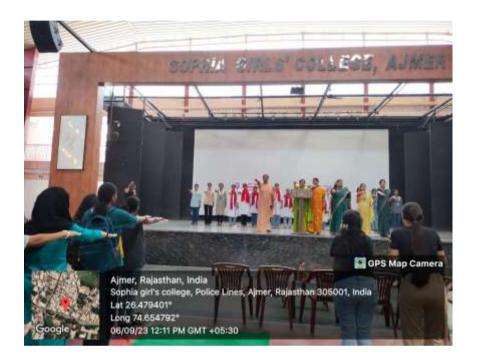

gn.

Two officials came for the talk Ma'am Meena Sharma (Media & SWEEP prog. Officer) and DR. Sameeksha Verma (Media Officer) for conveying the message on importance of voting.

They conducted an assembly where they performed a Nukkad Natak (street play) to raise awareness about voting. It's great to see them using creative methods to encourage people to exercise their right to vote. Additionally, they had a song dedicated to voting, which must have been a powerful way to convey the importance of voting.

The main objective of organizing this program was to make the students aware about their voting rights and the importance of giving vote so that our State will be leaded by a fair leader for the sake of the society and creating awareness among the citizens of our country.

## PICTURES -





#### NEWSPAPER PRINTS -

## नुक्कड़ नाटक से दिया मतदाता जागरूकता का संदेश, जिम्मेदार मतदाता बनने की ली शपथ

( आधुनिक राजस्थान ) अजमेर। जयपुर रोड स्थित सोफिया गर्ल्स कॉलेज (स्वायत्त) को राष्ट्रीय सेवा योजना एवं जिला परिषद सोशल मीडिया ओरिएटेशन के

संयुक्त तत्कावधान में बुधवार को जिला निर्वाचन अधिकारी के सहयोग से राज्य विधानसभा चुनाव 2023 के लिए मतदान के महत्त्व और मतदाता के अधिकारों पर मतदाता जागरुकाता कार्यक्रम का आयोजन किया गया। इस अवसर पर कॉलेज को एनएसएस स्वर्यसेवकों ने संबोचक डॉ रुचि माधुर के निर्देशन में मतदान के महत्व पर नुकड़ नाटक



प्रस्तुत किया । जिला परिषद के मीडिया अधिकारियों के साथ कॉलेज के छात्राओं ने एक जिम्मेदार मतदाता होने की त्रापथ ली । मतदान तो करना ही हैं, लेकिन दूसरों को भी मतदान के लिए प्रेरित करना हर भारतीय का कर्तव्य हैं । मीडिया अधिकारी मीना शर्मा और डॉ. समीक्षा