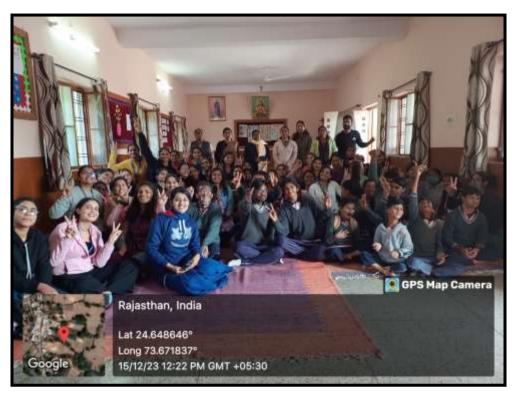

# TRAINING, PLACEMENT AND CAREER COUNSELLING CELL ACTIVITY REPORT 2023-24

- **▶ Date** −12<sup>th</sup> August, 2023
- ➤ **Level-**College
- ➤ **Venue-**College Auditorium
- ➤ **Title of the event** "Crafting a Winning Resume: Strategies for Standing Out in the Job Market"
- ➤ Total Number of the Participants –152
- > Resource Person

A session on "Crafting a Winning Resume: Strategies for Standing Out in the Job Market" was organized for the students of Training, Placement and Career Counselling Cell. The event aimed to equip the students with essential skills and insights to make a resume which is relevant to the contemporary times. The talk equipped them to be confident about their skills as they embark on the next step of their careers.